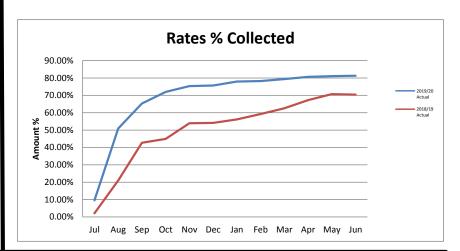

# MONTHLY STATEMENT OF FINANCIAL ACTIVITY FOR THE PERIOD 1 July 2019 TO 31 May 2020



"Norseman" The Horse that found Gold and created a Town

#### **TABLE OF CONTENTS**

|                                            | Page   |
|--------------------------------------------|--------|
| Graphical Analysis                         | 2 - 3  |
| Statement of Financial Activity            | 4      |
| Report on Significant Variances            | 5 - 6  |
| Notes to and Forming Part of the Statement | 7 - 19 |

#### Income and Expenditure Graphs for the Perod 01 July 2018 to 31 May 2020









#### Other Graphs for the Perod 01 July 2018 to 31 May 2020







#### STATEMENT OF FINANCIAL ACTIVITY

#### FOR THE PERIOD 1 July 2019 TO 31 May 2020

| <u>Operating</u>                                                                                                                                                                                                                                                                                                                                                                                                                                                                                                                                                                                                                                                                                    | NOTE