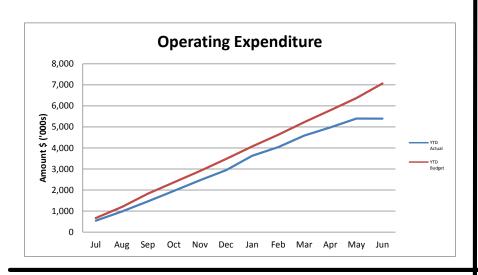

# MONTHLY STATEMENT OF FINANCIAL ACTIVITY FOR THE PERIOD 1 July 2019 TO 31 May 2020



"Norseman" The Horse that found Gold and created a Town

#### **TABLE OF CONTENTS**

|                                            | Page   |
|--------------------------------------------|--------|
| Graphical Analysis                         | 2 - 3  |
| Statement of Financial Activity            | 4      |
| Report on Significant Variances            | 5 - 6  |
| Notes to and Forming Part of the Statement | 7 - 19 |

#### Income and Expenditure Graphs for the Perod 01 July 2018 to 31 May 2020









#### Other Graphs for the Perod 01 July 2018 to 31 May 2020







#### STATEMENT OF FINANCIAL ACTIVITY

#### FOR THE PERIOD 1 July 2019 TO 31 May 2020

| <u>Operating</u>