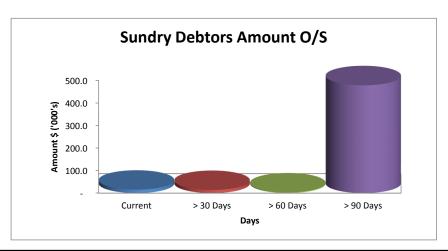

# MONTHLY STATEMENT OF FINANCIAL ACTIVITY FOR THE PERIOD 1 July 2019 TO 31 May 2020



"Norseman" The Horse that found Gold and created a Town

#### **TABLE OF CONTENTS**

|                                            | Page   |
|--------------------------------------------|--------|
| Graphical Analysis                         | 2 - 3  |
| Statement of Financial Activity            | 4      |
| Report on Significant Variances            | 5 - 6  |
| Notes to and Forming Part of the Statement | 7 - 19 |

#### Income and Expenditure Graphs for the Perod 01 July 2018 to 31 May 2020









#### Other Graphs for the Perod 01 July 2018 to 31 May 2020







#### STATEMENT OF FINANCIAL ACTIVITY

#### FOR THE PERIOD 1 July 2019 TO 31 May 2020

| <u>Operating</u>                                                                                                                                                                                                                                                                                                                                                                                                                                                                                                                                                                                                                                                                                    | NOTE