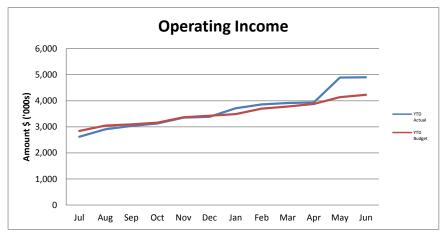

# MONTHLY STATEMENT OF FINANCIAL ACTIVITY FOR THE PERIOD 1 July 2019 TO 31 May 2020



"Norseman" The Horse that found Gold and created a Town

#### **TABLE OF CONTENTS**

|                                            | Page   |
|--------------------------------------------|--------|
| Graphical Analysis                         | 2 - 3  |
| Statement of Financial Activity            | 4      |
| Report on Significant Variances            | 5 - 6  |
| Notes to and Forming Part of the Statement | 7 - 19 |

#### Income and Expenditure Graphs for the Perod 01 July 2018 to 31 May 2020









#### Other Graphs for the Perod 01 July 2018 to 31 May 2020







#### STATEMENT OF FINANCIAL ACTIVITY

#### FOR THE PERIOD 1 July 2019 TO 31 May 2020

| <u>Operating</u>