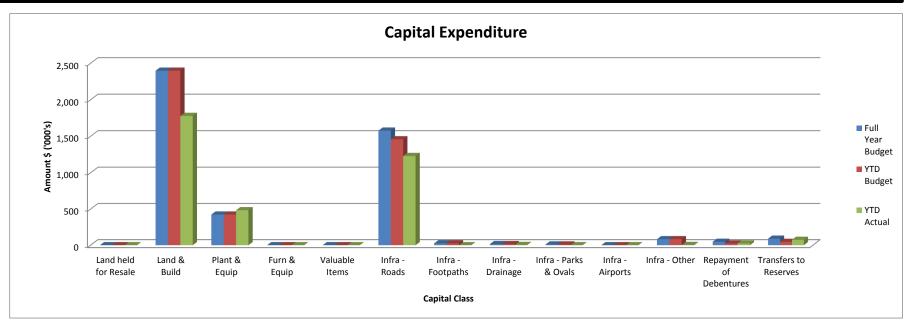

# MONTHLY STATEMENT OF FINANCIAL ACTIVITY FOR THE PERIOD 1 July 2019 TO 31 May 2020



"Norseman" The Horse that found Gold and created a Town

#### **TABLE OF CONTENTS**

|                                            | Page   |
|--------------------------------------------|--------|
| Graphical Analysis                         | 2 - 3  |
| Statement of Financial Activity            | 4      |
| Report on Significant Variances            | 5 - 6  |
| Notes to and Forming Part of the Statement | 7 - 19 |

#### Income and Expenditure Graphs for the Perod 01 July 2018 to 31 May 2020









#### Other Graphs for the Perod 01 July 2018 to 31 May 2020







#### STATEMENT OF FINANCIAL ACTIVITY

#### FOR THE PERIOD 1 July 2019 TO 31 May 2020

| <u>Operating</u>                                                                                                                                                                                                                                                                                                                                                                                                                                                                                                                                                                                                                                                                                    | NOTE