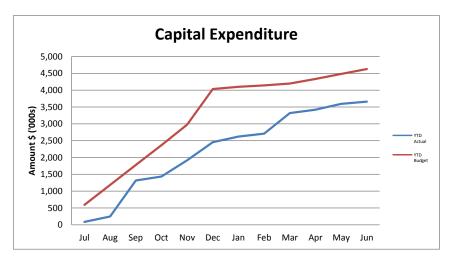

# MONTHLY STATEMENT OF FINANCIAL ACTIVITY FOR THE PERIOD 1 July 2019 TO 31 May 2020



"Norseman" The Horse that found Gold and created a Town

#### **TABLE OF CONTENTS**

|                                            | Page   |
|--------------------------------------------|--------|
| Graphical Analysis                         | 2 - 3  |
| Statement of Financial Activity            | 4      |
| Report on Significant Variances            | 5 - 6  |
| Notes to and Forming Part of the Statement | 7 - 19 |

#### Income and Expenditure Graphs for the Perod 01 July 2018 to 31 May 2020









#### Other Graphs for the Perod 01 July 2018 to 31 May 2020







#### STATEMENT OF FINANCIAL ACTIVITY

#### FOR THE PERIOD 1 July 2019 TO 31 May 2020

| <u>Operating</u>