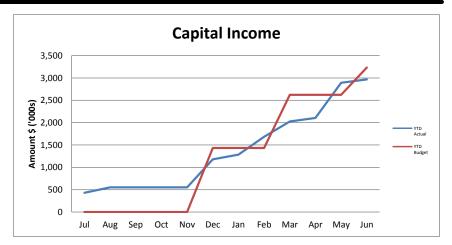

# MONTHLY STATEMENT OF FINANCIAL ACTIVITY FOR THE PERIOD 1 July 2019 TO 31 May 2020



"Norseman" The Horse that found Gold and created a Town

#### **TABLE OF CONTENTS**

|                                            | Page   |
|--------------------------------------------|--------|
| Graphical Analysis                         | 2 - 3  |
| Statement of Financial Activity            | 4      |
| Report on Significant Variances            | 5 - 6  |
| Notes to and Forming Part of the Statement | 7 - 19 |

#### Income and Expenditure Graphs for the Perod 01 July 2018 to 31 May 2020









#### Other Graphs for the Perod 01 July 2018 to 31 May 2020







#### STATEMENT OF FINANCIAL ACTIVITY

#### FOR THE PERIOD 1 July 2019 TO 31 May 2020

| <u>Operating</u>