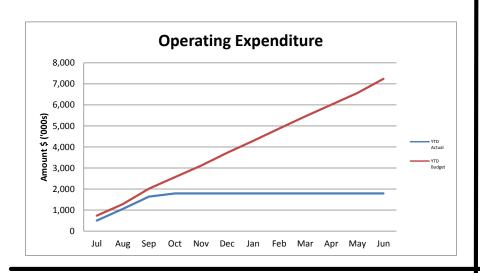

# MONTHLY STATEMENT OF FINANCIAL ACTIVITY

# FOR THE PERIOD 1 September 2020 TO 30 September 2020



"Norseman" The Horse that found Gold and created a Town

# **TABLE OF CONTENTS**

|                                            | Page   |
|--------------------------------------------|--------|
| Graphical Analysis                         | 2 - 3  |
| Statement of Financial Activity            | 4      |
| Report on Significant Variances            | 5 - 6  |
| Notes to and Forming Part of the Statement | 7 - 19 |

# Income and Expenditure Graphs for the Perod 01 July 2018 to 30 September 2020









# Other Graphs for the Perod 01 July 2018 to 30 September 2020







#### STATEMENT OF FINANCIAL ACTIVITY

#### FOR THE PERIOD 1 September 2020 TO 30 September 2020

| FOR THE PERIOD 1 September 2020 TO 30 September 2020                                |      |                                    |                                            |                                      |                                         |                                               |  |  |
|-------------------------------------------------------------------------------------|------|------------------------------------|--------------------------------------------|--------------------------------------|-----------------------------------------|-----------------------------------------------|--|--|
|