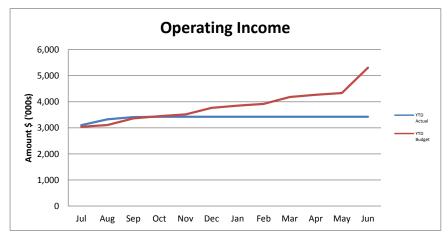

# MONTHLY STATEMENT OF FINANCIAL ACTIVITY

# FOR THE PERIOD 1 September 2020 TO 30 September 2020



"Norseman" The Horse that found Gold and created a Town

# **TABLE OF CONTENTS**

|                                            | Page   |
|--------------------------------------------|--------|
| Graphical Analysis                         | 2 - 3  |
| Statement of Financial Activity            | 4      |
| Report on Significant Variances            | 5 - 6  |
| Notes to and Forming Part of the Statement | 7 - 19 |

# Income and Expenditure Graphs for the Perod 01 July 2018 to 30 September 2020









# Other Graphs for the Perod 01 July 2018 to 30 September 2020







#### STATEMENT OF FINANCIAL ACTIVITY

#### FOR THE PERIOD 1 September 2020 TO 30 September 2020

| FOR THE PERIOD 1 September 2020 TO 30 September 2020                                |      |                                    |                                            |                                      |                                         |                                               |  |  |
|-------------------------------------------------------------------------------------|------|------------------------------------|--------------------------------------------|--------------------------------------|-----------------------------------------|-----------------------------------------------|--|--|
| <u>