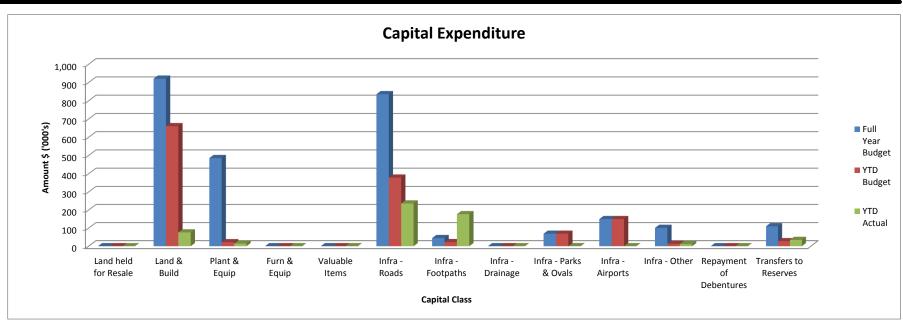

# MONTHLY STATEMENT OF FINANCIAL ACTIVITY

# FOR THE PERIOD 1 September 2020 TO 30 September 2020



"Norseman" The Horse that found Gold and created a Town

# **TABLE OF CONTENTS**

|                                            | Page   |
|--------------------------------------------|--------|
| Graphical Analysis                         | 2 - 3  |
| Statement of Financial Activity            | 4      |
| Report on Significant Variances            | 5 - 6  |
| Notes to and Forming Part of the Statement | 7 - 19 |

# Income and Expenditure Graphs for the Perod 01 July 2018 to 30 September 2020









# Other Graphs for the Perod 01 July 2018 to 30 September 2020







#### STATEMENT OF FINANCIAL ACTIVITY

#### FOR THE PERIOD 1 September 2020 TO 30 September 2020

| FOR THE PERIOD 1 September 2020 TO 30 September 2020                                |      |                                    |                                            |                                      |                                         |                                               |  |  |
|-------------------------------------------------------------------------------------|------|------------------------------------|--------------------------------------------|--------------------------------------|-----------------------------------------|-----------------------------------------------|--|--|
| <u>Operating</u>