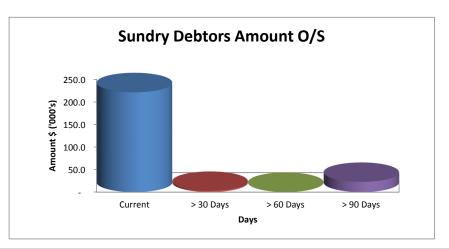

# MONTHLY STATEMENT OF FINANCIAL ACTIVITY

# FOR THE PERIOD 1 September 2020 TO 30 September 2020



"Norseman" The Horse that found Gold and created a Town

# **TABLE OF CONTENTS**

|                                            | Page   |
|--------------------------------------------|--------|
| Graphical Analysis                         | 2 - 3  |
| Statement of Financial Activity            | 4      |
| Report on Significant Variances            | 5 - 6  |
| Notes to and Forming Part of the Statement | 7 - 19 |

# Income and Expenditure Graphs for the Perod 01 July 2018 to 30 September 2020









# Other Graphs for the Perod 01 July 2018 to 30 September 2020







#### STATEMENT OF FINANCIAL ACTIVITY

#### FOR THE PERIOD 1 September 2020 TO 30 September 2020

| FOR THE PERIOD 1 September 2020 TO 30 September 2020                                |      |                                    |                                            |                                      |                                         |                                               |  |  |
|-------------------------------------------------------------------------------------|------|------------------------------------|--------------------------------------------|--------------------------------------|-----------------------------------------|-----------------------------------------------|--|--|
| <u>Operating</u>