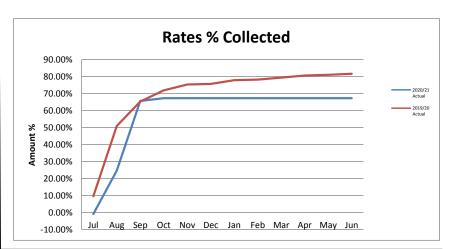

# MONTHLY STATEMENT OF FINANCIAL ACTIVITY

# FOR THE PERIOD 1 September 2020 TO 30 September 2020



"Norseman" The Horse that found Gold and created a Town

# **TABLE OF CONTENTS**

|                                            | Page   |
|--------------------------------------------|--------|
| Graphical Analysis                         | 2 - 3  |
| Statement of Financial Activity            | 4      |
| Report on Significant Variances            | 5 - 6  |
| Notes to and Forming Part of the Statement | 7 - 19 |

# Income and Expenditure Graphs for the Perod 01 July 2018 to 30 September 2020









# Other Graphs for the Perod 01 July 2018 to 30 September 2020







#### STATEMENT OF FINANCIAL ACTIVITY

#### FOR THE PERIOD 1 September 2020 TO 30 September 2020

| FOR THE PERIOD 1 September 2020 TO 30 September 2020                                |      |                                    |                                            |                                      |                                         |                                               |  |  |
|-------------------------------------------------------------------------------------|------|------------------------------------|--------------------------------------------|--------------------------------------|-----------------------------------------|-----------------------------------------------|--|--|
| <u>Operating</u>