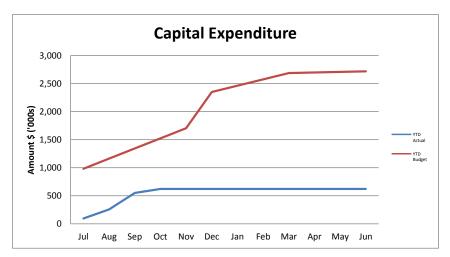

# MONTHLY STATEMENT OF FINANCIAL ACTIVITY

# FOR THE PERIOD 1 September 2020 TO 30 September 2020



"Norseman" The Horse that found Gold and created a Town

# **TABLE OF CONTENTS**

|                                            | Page   |
|--------------------------------------------|--------|
| Graphical Analysis                         | 2 - 3  |
| Statement of Financial Activity            | 4      |
| Report on Significant Variances            | 5 - 6  |
| Notes to and Forming Part of the Statement | 7 - 19 |

# Income and Expenditure Graphs for the Perod 01 July 2018 to 30 September 2020









# Other Graphs for the Perod 01 July 2018 to 30 September 2020







#### STATEMENT OF FINANCIAL ACTIVITY

#### FOR THE PERIOD 1 September 2020 TO 30 September 2020

| FOR THE PERIOD 1 September 2020 TO 30 September 2020                                |      |                                    |                                            |                                      |                                         |                                               |  |  |
|-------------------------------------------------------------------------------------|------|------------------------------------|--------------------------------------------|--------------------------------------|-----------------------------------------|-----------------------------------------------|--|--|
| <