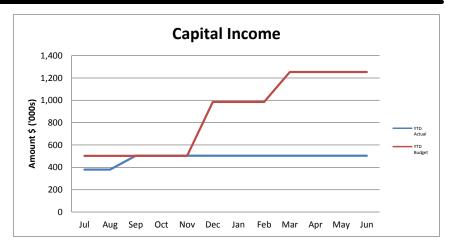

# MONTHLY STATEMENT OF FINANCIAL ACTIVITY

# FOR THE PERIOD 1 September 2020 TO 30 September 2020



"Norseman" The Horse that found Gold and created a Town

# **TABLE OF CONTENTS**

|                                            | Page   |
|--------------------------------------------|--------|
| Graphical Analysis                         | 2 - 3  |
| Statement of Financial Activity            | 4      |
| Report on Significant Variances            | 5 - 6  |
| Notes to and Forming Part of the Statement | 7 - 19 |

# Income and Expenditure Graphs for the Perod 01 July 2018 to 30 September 2020









# Other Graphs for the Perod 01 July 2018 to 30 September 2020







#### STATEMENT OF FINANCIAL ACTIVITY

#### FOR THE PERIOD 1 September 2020 TO 30 September 2020

| FOR THE PERIOD 1 September 2020 TO 30 September 2020                                |      |                                    |                                            |                                      |                                         |                                               |  |  |
|-------------------------------------------------------------------------------------|------|------------------------------------|--------------------------------------------|--------------------------------------|-----------------------------------------|-----------------------------------------------|--|--|
| <u>Op