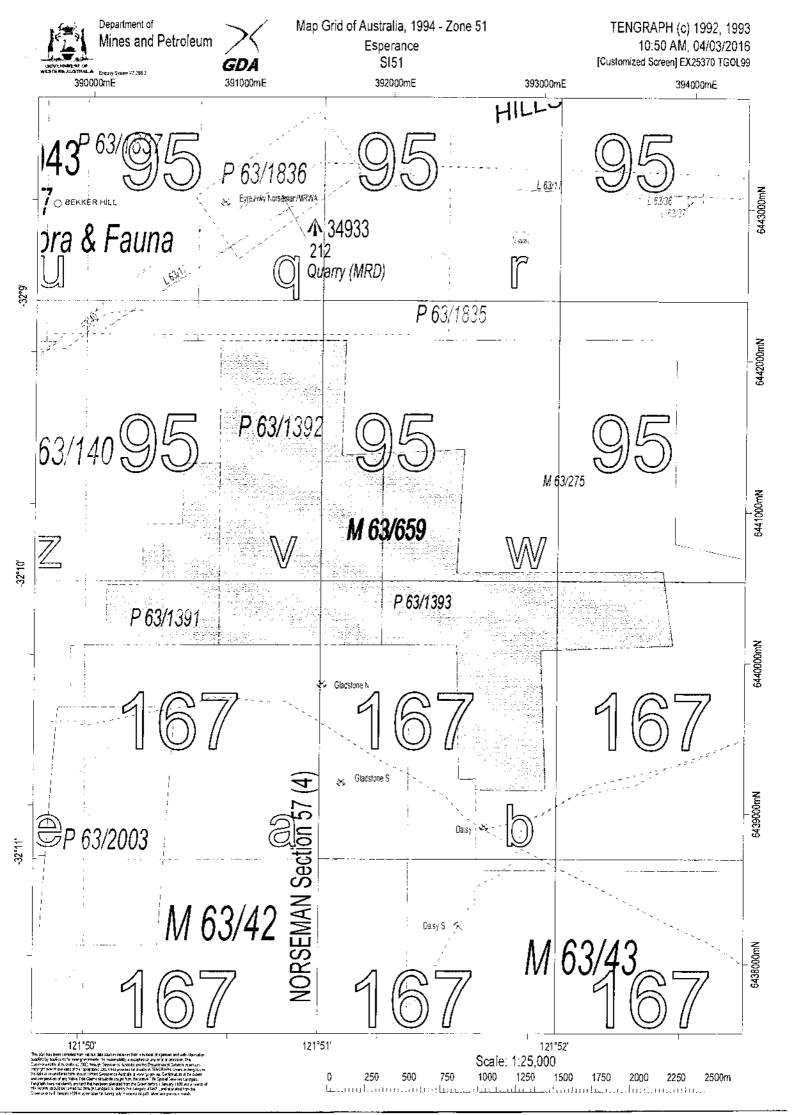

# 10.1.2

# Application for an Exploration License 63/1771 & 1772

ABN 39 802 269 835 Suite 2, 257 York Street Subiaco WA 6008 PO Box 8197 Subiaco East WA 6008 T: (08) 9381 5866 F: (08) 9381 5877

By Registered Post

### APPLICATION FOR EXPLORATION LICENCES: 63/1771 AND 63/1772

On behalf of our client Elysian Resources Pty Ltd we advise that they have made application for the above mentioned Exploration Licences. Please find attached for your information:

- · Copy of applications; and
- Map showing areas applied for.

Please do not hesitate to contact this office if you have any queries in regard to these applications.

Yours faithfully

Angela Plummer

**Senior Mining Title Consultant** 

(For and on behalf of Elysian Resources Pty Ltd)

Email: angela@mmwc.com.au

FORM 21

WESTERN AUSTRALIA Mining Act 1978

(Secs. 41, 58, 70C, 74, 86, 91, Reg. 64)

|            |                                           | A       | PPLICATION                              | POK MINA                                | IAG TEMENAICIAI                         |                                         | 1.7                                          | <b>~~</b> :                             |                        |
|------------|-------------------------------------------|---------|-----------------------------------------|-----------------------------------------|-----------------------------------------|-----------------------------------------|----------------------------------------------|-----------------------------------------|------------------------|
| {a         | tenement                                  | (a)     | Exploratio                              | n Licence                               | ····                                    | <del>-</del>                            | NO. 1                                        | + +1                                    |                        |
| (b)<br>{c  | marked out<br>(where<br>applicable)       | (b)     | N/A                                     |                                         |                                         | (c) Dunc                                | das                                          |                                         |                        |
| Al         | PPLICANT:                                 | (d)     | & (e)                                   |                                         |                                         |                                         | ·                                            |                                         | (f) shares             |
| {d         | ACN/ABN No.                               |         | **************************************  | RESOURCES I                             | PTY LTD (ACN 602 6                      | 553 903)                                |                                              | *************************************** | 100                    |
| (e)<br>(f) | ) Address<br>No. of<br>shares             |         |                                         | I Walter Con                            |                                         | **************************************  | ,,,,,,,,,,,,,,,,,,,,,,,,,,,,,,,,,,,,,,       |                                         |                        |
| (g)        |                                           |         | PO Box 81                               |                                         |                                         | ······································  |                                              |                                         |                        |
|            |                                           |         | SUBIACO E                               | EAST WA 60                              | 108                                     |                                         |                                              |                                         |                        |
|            |                                           | ļ       |                                         | ·····                                   |                                         |                                         |                                              |                                         |                        |
|            |                                           |         |                                         | ***********************                 | *************************************** |                                         |                                              | (g) total                               | 100                    |
|            | SCRIPTION OF<br>OUND APPLIED              | (h)     | SOUTHERN                                | HILLS                                   |                                         |                                         |                                              | <u> </u>                                |                        |
| FO         | R:<br>r Exploration                       | (i)     | *************************************** |                                         |                                         |                                         | d+++4.44.14.14.14.14.14.14.14.14.14.14.14.14 | **************************************  | ********************** |
|            | other Licences                            |         |                                         |                                         |                                         | *************************************** |                                              |                                         |                        |
|            | Note 2.<br>all Licences see               | (j)     | See Attachi                             | ments 1 & 2                             |                                         |                                         |                                              |                                         | ···                    |
| Not<br>(h) | e 3.)<br>Locality                         |         |                                         |                                         | **                                      |                                         |                                              |                                         |                        |
| (i)<br>(j) | Datum Peg<br>Boundaries                   |         | "Sub-surfa                              | ce rights onl                           | y are sought in resp                    | ect of any priv                         | ate land affected                            | by the applic                           | ation"                 |
|            |                                           |         | ••••                                    | • • • • • • • • • • • • • • • • • • • • | ······                                  | **************************************  |                                              |                                         |                        |
|            |                                           | ļ       |                                         |                                         |                                         | tad rd   kavrv)+ +r++r++aFaavaavaas ras |                                              | ·                                       |                        |
|            |                                           |         |                                         | *************************************** | *************************************** |                                         | ··[\\\\\\\\\\\\\\\\\\\\\\\\\\\\\\\\\\\       | *************************************** |                        |
| (k)        | Area (ha or                               |         |                                         |                                         | T                                       |                                         |                                              |                                         |                        |
| 11         | km²)                                      | (k)     | 28 Blocks                               |                                         |                                         |                                         |                                              |                                         |                        |
| (1)        | Signature of<br>applicant or<br>agent (if |         | 1.1                                     |                                         |                                         |                                         |                                              |                                         |                        |
|            | agent, state<br>full name and             | (i)     | <i>M</i>                                | ,                                       |                                         | Ла                                      | ite 17-02-                                   | 2016.                                   |                        |
|            | address)                                  | An      | gela Plummer<br>& M Walter Consu        | _                                       |                                         |                                         |                                              |                                         | -74**                  |
|            |                                           |         | 57 York Street<br>BIACO W.A. 6008       |                                         |                                         |                                         |                                              |                                         |                        |
| AN         |                                           | ECTION  | may be lodged                           | at any mining                           | registrar's office on                   | or before the9                          | 23 day of M                                  | arch 20                                 | (See                   |
|            | e 4).<br>ere an objectio                  | n to th | nis application is                      | lodged the he                           | earing will take place                  | on a date to be                         | set.                                         |                                         |                        |
|            | Received at                               |         | E 63/1771                               | ,                                       |                                         |                                         | 20                                           | with fee:                               | s of:                  |
|            | Ap                                        |         | Lodge Office:                           | PERTH                                   |                                         |                                         |                                              | .,,,,,,,,,,,,,,,,,,,,,,,,,,,,,,,,,,,,,, | 2 (1)                  |
|            |                                           |         | Lodge Date:                             | 17/02/201                               |                                         |                                         | Todan's                                      | MENT OF                                 |                        |
|            |                                           |         | Fees:                                   | \$1,323.80<br>\$3,507.00                |                                         |                                         | MINES AND                                    | PETROLE                                 | MUE                    |
|            |                                           | +       | 106-100                                 | 160                                     |                                         | em-t-E 6301771                          | Ì                                            | FR 2018                                 |                        |