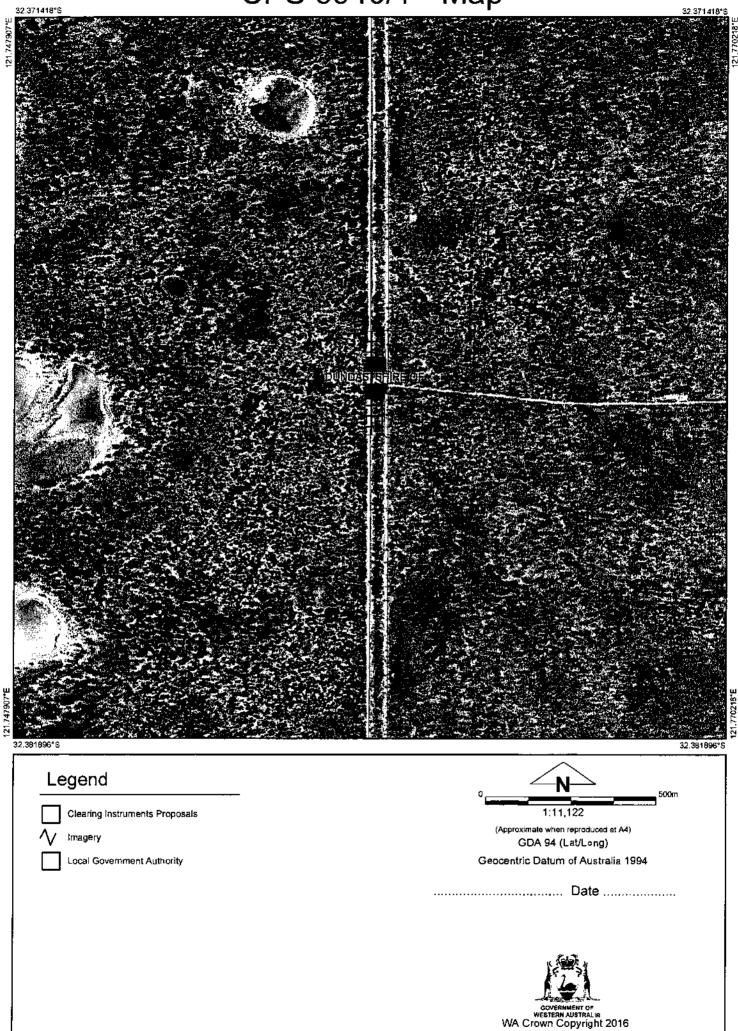

CPS 6940/1 - Context Map 32.346471°S LOT 221 ON PLAN 240187 LOT 160 ON PLAN 203688 32.408725°S 32.4087251S Legend Clearing Instruments Proposals √ Imagery GDA 94 (Lat/Long) Geocentric Datum of Australia 1994 ...... Date ...... WA Crown Copyright 2016

CPS 6940/1 - Map