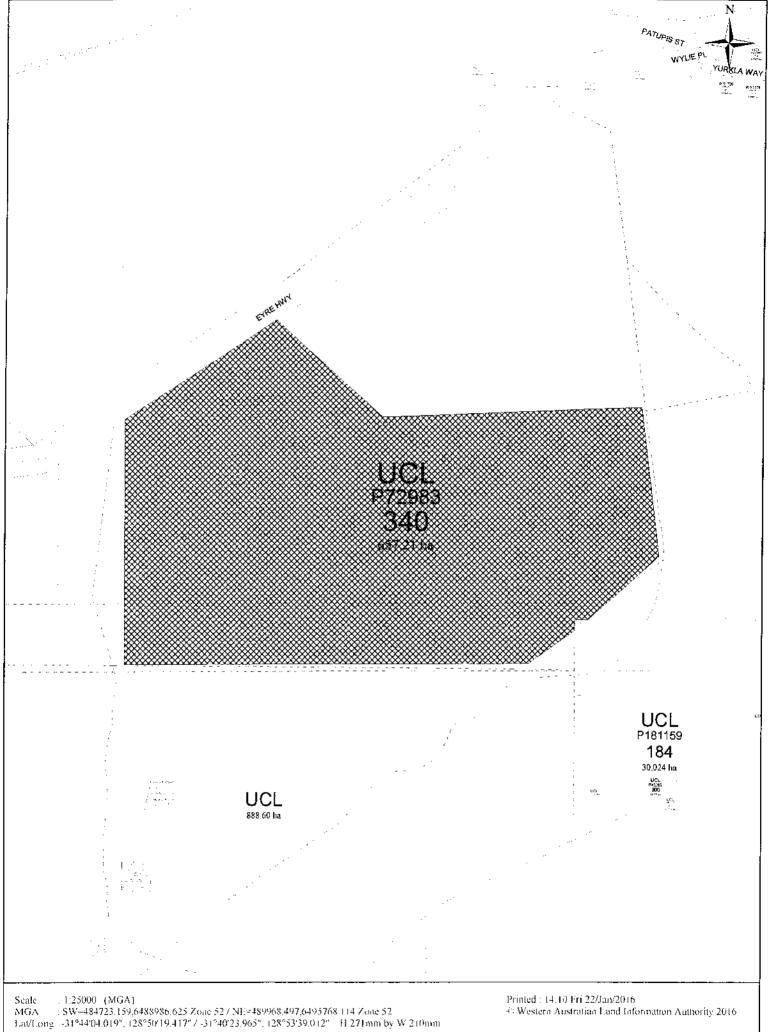

LAA for the purpose of "Construction and maintenance of aircraft landing strip and facilities" with care, control and maintenance to the Shire of Dundas with power to lease and licence for periods of up to 21 years under s46 of the LAA.

REASONS WHY THE LAND IS SUITABLE FOR, OR IS NEEDED FOR, THE PROPOSED GRANT:

It will provide essential public services for evacuations in medical emergencies, patient transfer options and Government service providers like police, nurses and social workers due to the remoteness of like facilities of Eucla and surrounding districts.

DATE FROM WHICH LAND IS LIKELY TO BE REQUIRED: The day after the final date on which objections may be lodged under s.175 of the LAA as stated below.

DoL FILE: 00213-2011-01RO DoL REF.: 152537

#### FOR ALL PARCELS OF LAND





40 Western Australian Land Information Authority 2016

This product is for information purposes onty and is not guaranteed. The information may be out of date and should not be reflect upon without further verification from the original documents. Where the information is being used for legal purposes then the original documents must be searched for all legal requirements



# 10.1.4

# Application for Mining Lease 63/659



Ph: (08) 6467 7997 Fax: (08) 9272 6939 Email: mmts@mmts.net.au Unit 28/168 Guildford Road Maylands WA 6051

> PO Box 592 Maylands WA 6931 ABN 70 104 341 817

4 March 2016

THE SHIRE CLERK SHIRE OF DUNDAS PO BOX 163 NDRSEMAN, WA 6443 1 5 MAR 2016

BY:\_\_\_\_\_

Attention: Chief Executive Officer

Registered Post: 942464071014

Dear Sir/Madam,

### **APPLICATION FOR M