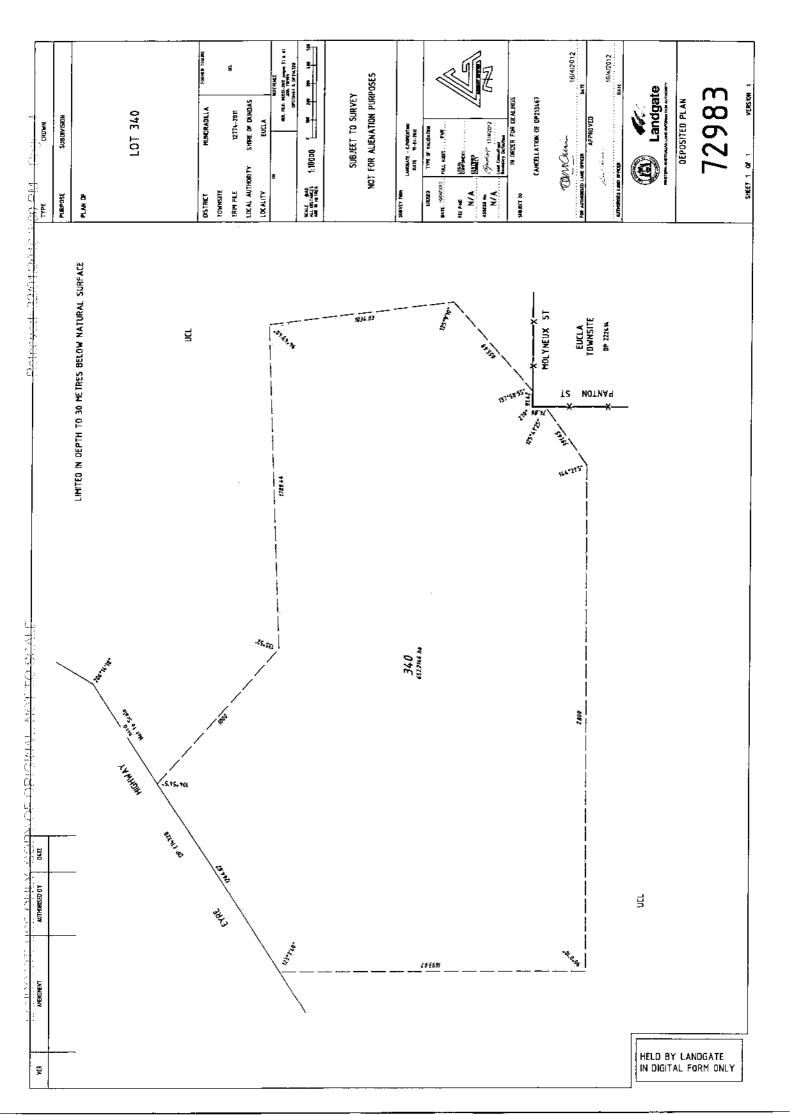

he LAA for the purpose of "Construction and maintenance of aircraft landing strip and facilities" with care, control and maintenance to the Shire of Dundas with power to lease and licence for periods of up to 21 years under s46 of the LAA.

REASONS WHY THE LAND IS SUITABLE FOR, OR IS NEEDED FOR, THE PROPOSED GRANT:

It will provide essential public services for evacuations in medical emergencies, patient transfer options and Government service providers like police, nurses and social workers due to the remoteness of like facilities of Eucla and surrounding districts.

DATE FROM WHICH LAND IS LIKELY TO BE REQUIRED: The day after the final date on which objections may be lodged under s.175 of the LAA as stated below.

DoL FILE: 00213-2011-01RO DoL REF.: 152537

#### FOR ALL PARCELS OF LAND





40 Western Australian Land Information Authority 2016

This product is for information purposes onty and is not guaranteed. The information may be out of date and should not be reflect upon without further verification from the original documents. Where the information is being used for legal purposes then the original documents must be searched for all legal requirements



# 10.1.4

# Application for Mining Lease 63/659



Ph: (08) 6467 7997 Fax: (08) 9272 6939 Email: mmts@mmts.net.au Unit 28/168 Guildford Road Maylands WA 6051

> PO Box 592 Maylands WA 6931 ABN 70 104 341 817

4 March 2016

THE SHIRE CLERK SHIRE OF DUNDAS PO BOX 163 NDRSEMAN, WA 6443 1 5 MAR 2016

BY:\_\_\_\_\_

Attention: Chief Executive Officer

Registered Post: 942464071014

Dear Sir/Madam,

### **APPLICATION FOR