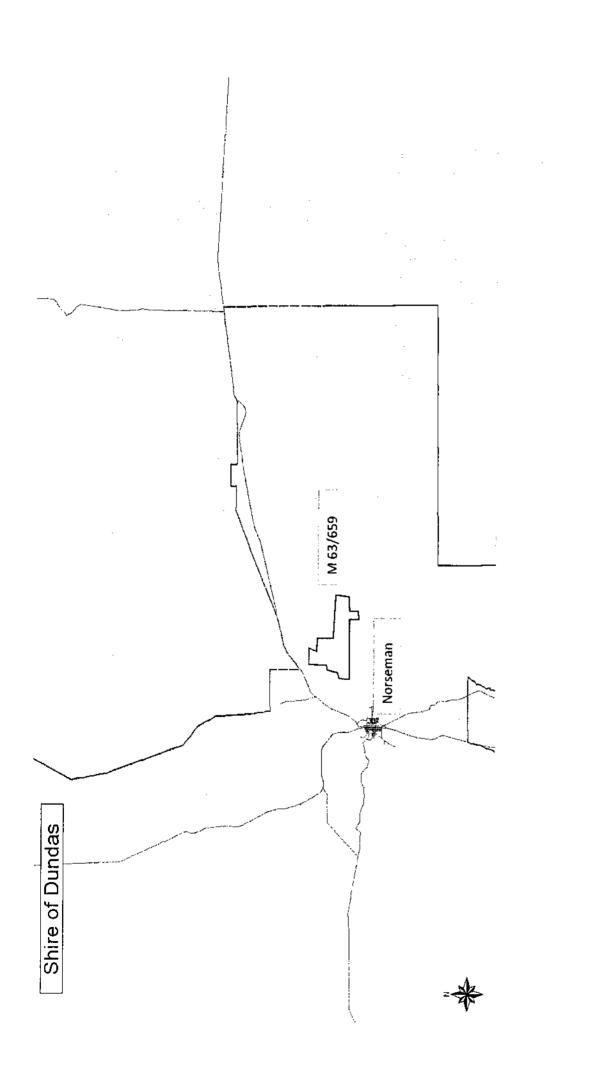

# 10.1.2

# Application for an Exploration License 63/1771 & 1772

ABN 39 802 269 835 Suite 2, 257 York Street Subiaco WA 6008 PO Box 8197 Subiaco East WA 6008 T: (08) 9381 5866 F: (08) 9381 5877

By Registered Post

### APPLICATION FOR EXPLORATION LICENCES: 63/1771 AND 63/1772

On behalf of our client Elysian Resources Pty Ltd we advise that they have made application for the above mentioned Exploration Licences. Please find attached for your information:

- · Copy of applications; and
- Map showing areas applied for.

Please do not hesitate to contact this office if you have any queries in regard to these applications.

Yours faithfully

Angela Plummer

**Senior Mining Title Consultant** 