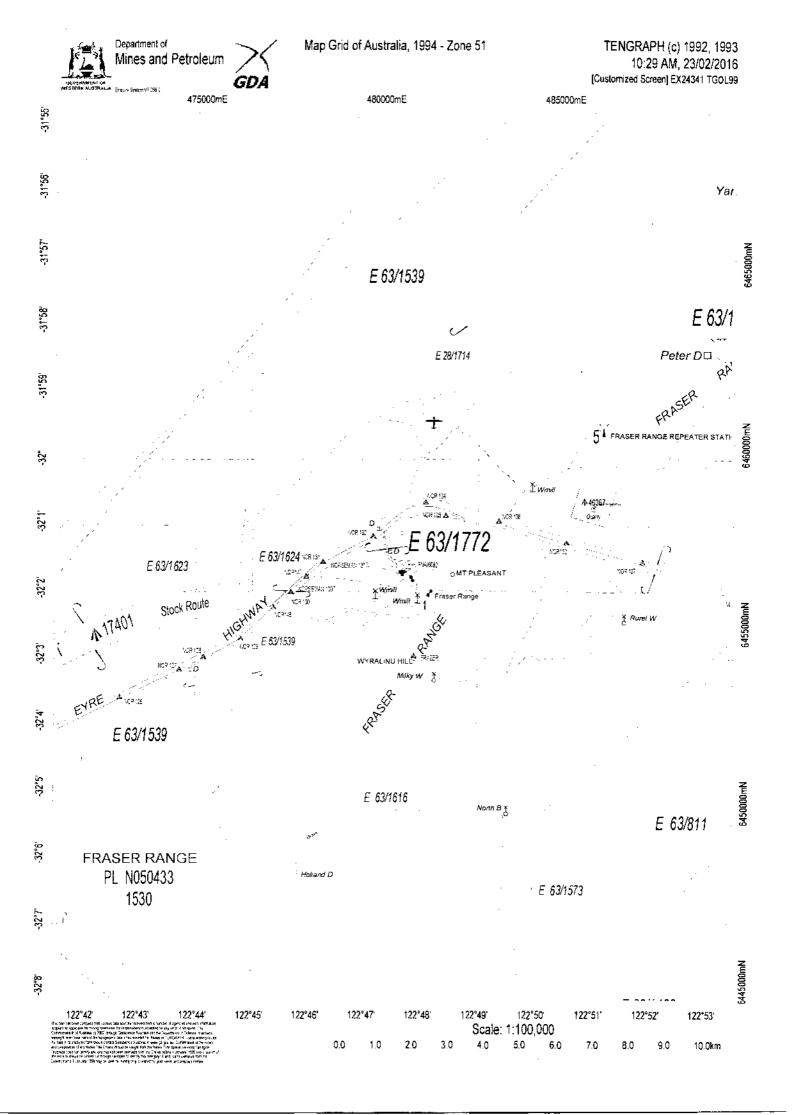

# 10.1.2

# Application for an Exploration License 63/1771 & 1772

ABN 39 802 269 835 Suite 2, 257 York Street Subiaco WA 6008 PO Box 8197 Subiaco East WA 6008 T: (08) 9381 5866 F: (08) 9381 5877

By Registered Post

### APPLICATION FOR EXPLORATION LICENCES: 63/1771 AND 63/1772

On behalf of our client Elysian Resources Pty Ltd we advise that they have made application for the above mentioned Exploration Licences. Please find attached for your information:

- · Copy of applications; and
- Map showing areas applied for.

Please do not hesitate to contact this office if you have any queries in regard to these applications.

Yours faithfully

Angela Plummer

**Senior Mining Title Consultant** 