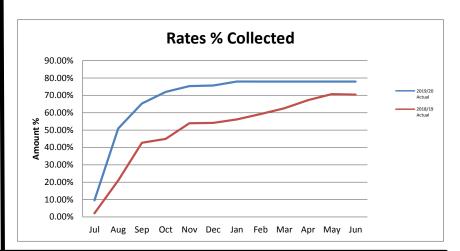

# MONTHLY STATEMENT OF FINANCIAL ACTIVITY FOR THE PERIOD 1 July 2019 TO 31 January 2020



"Norseman" The Horse that found Gold and created a Town

### **TABLE OF CONTENTS**

|                                            | Page   |
|--------------------------------------------|--------|
| Graphical Analysis                         | 2 - 3  |
| Statement of Financial Activity            | 4      |
| Report on Significant Variances            | 5 - 7  |
| Notes to and Forming Part of the Statement | 8 - 20 |

### Income and Expenditure Graphs for the Perod 01 July 2018 to 31 January 2020









### Other Graphs for the Perod 01 July 2018 to 31 January 2020







#### STATEMENT OF FINANCIAL ACTIVITY

#### FOR THE PERIOD 1 July 2019 TO 31 January 2020

Variances

| Operating                                                                                                | NOTE     | 2019/20<br>Adopted<br>Budget | 2019/20<br>January<br>Y-T-D Budget | 2019/20<br>January<br>Actual | Variances<br>Actuals to<br>Budget | Actual<br>Budget to<br>Y-T-D |
|----------------------------------------------------------------------------------------------------------|----------|------------------------------|------------------------------------|------------------------------|-----------------------------------|------------------------------|
| Revenues/Sources                                                                                         |          | \$