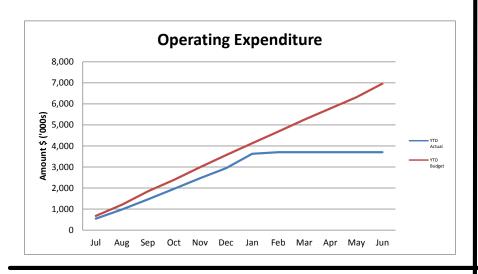

# MONTHLY STATEMENT OF FINANCIAL ACTIVITY FOR THE PERIOD 1 July 2019 TO 31 January 2020



"Norseman" The Horse that found Gold and created a Town

### **TABLE OF CONTENTS**

|                                            | Page   |
|--------------------------------------------|--------|
| Graphical Analysis                         | 2 - 3  |
| Statement of Financial Activity            | 4      |
| Report on Significant Variances            | 5 - 7  |
| Notes to and Forming Part of the Statement | 8 - 20 |

### Income and Expenditure Graphs for the Perod 01 July 2018 to 31 January 2020









### Other Graphs for the Perod 01 July 2018 to 31 January 2020







#### STATEMENT OF FINANCIAL ACTIVITY

#### FOR THE PERIOD 1 July 2019 TO 31 January 2020

Variances

| Operating                                                                                                | NOTE     | 2019/20<br>Adopted<br>Budget | 2019/20<br>January<br>Y-T-D Budget | 2019/20<br>January<br>Actual | Variances<br>Actuals to<br>Budget | Actual<br>Budget to<br>Y-T-D |
|----------------------------------------------------------------------------------------------------------|----------|------------------------------|------------------------------------|------------------------------|-----------------------------------|------------------------------|
| Revenues/Sources