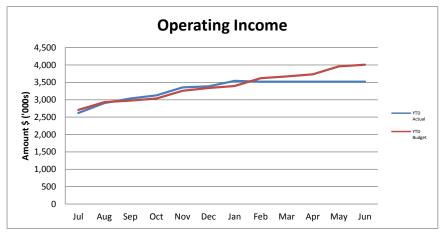

# MONTHLY STATEMENT OF FINANCIAL ACTIVITY FOR THE PERIOD 1 July 2019 TO 31 January 2020



"Norseman" The Horse that found Gold and created a Town

### **TABLE OF CONTENTS**

|                                            | Page   |
|--------------------------------------------|--------|
| Graphical Analysis                         | 2 - 3  |
| Statement of Financial Activity            | 4      |
| Report on Significant Variances            | 5 - 7  |
| Notes to and Forming Part of the Statement | 8 - 20 |

### Income and Expenditure Graphs for the Perod 01 July 2018 to 31 January 2020









### Other Graphs for the Perod 01 July 2018 to 31 January 2020







#### STATEMENT OF FINANCIAL ACTIVITY

#### FOR THE PERIOD 1 July 2019 TO 31 January 2020

Variances

| Operating                                                                                                | NOTE     | 2019/20<br>Adopted<br>Budget | 2019/20<br>January<br>Y-T-D Budget | 2019/20<br>January<br>Actual | Variances<br>Actuals to<br>Budget | Actual<br>Budget to<br>Y-T-D |
|----------------------------------------------------------------------------------------------------------|----------|------------------------------|------------------------------------|------------------------------|-----------------------------------|------------------------------|
| Revenues/Sources