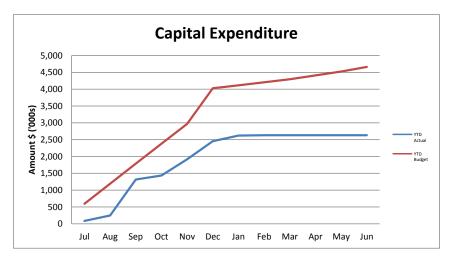

# MONTHLY STATEMENT OF FINANCIAL ACTIVITY FOR THE PERIOD 1 July 2019 TO 31 January 2020



"Norseman" The Horse that found Gold and created a Town

### **TABLE OF CONTENTS**

|                                            | Page   |
|--------------------------------------------|--------|
| Graphical Analysis                         | 2 - 3  |
| Statement of Financial Activity            | 4      |
| Report on Significant Variances            | 5 - 7  |
| Notes to and Forming Part of the Statement | 8 - 20 |

### Income and Expenditure Graphs for the Perod 01 July 2018 to 31 January 2020









### Other Graphs for the Perod 01 July 2018 to 31 January 2020







#### STATEMENT OF FINANCIAL ACTIVITY

#### FOR THE PERIOD 1 July 2019 TO 31 January 2020

Variances

| Operating                                                                                                | NOTE     | 2019/20<br>Adopted<br>Budget | 2019/20<br>January<br>Y-T-D Budget | 2019/20<br>January<br>Actual | Variances<br>Actuals to<br>Budget | Actual<br>Budget to<br>Y-T-D |
|----------------------------------------------------------------------------------------------------------|----------|------------------------------|------------------------------------|------------------------------|-----------------------------------|------------------------------|
| Revenues/Sources