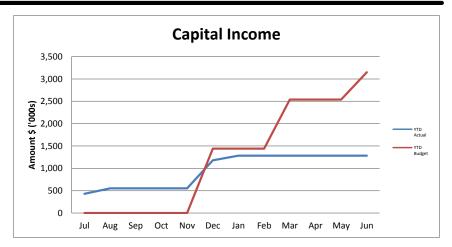

# MONTHLY STATEMENT OF FINANCIAL ACTIVITY FOR THE PERIOD 1 July 2019 TO 31 January 2020



"Norseman" The Horse that found Gold and created a Town

### **TABLE OF CONTENTS**

|                                            | Page   |
|--------------------------------------------|--------|
| Graphical Analysis                         | 2 - 3  |
| Statement of Financial Activity            | 4      |
| Report on Significant Variances            | 5 - 7  |
| Notes to and Forming Part of the Statement | 8 - 20 |

### Income and Expenditure Graphs for the Perod 01 July 2018 to 31 January 2020









### Other Graphs for the Perod 01 July 2018 to 31 January 2020







#### STATEMENT OF FINANCIAL ACTIVITY

#### FOR THE PERIOD 1 July 2019 TO 31 January 2020

Variances

| Operating                                                                                                | NOTE     | 2019/20<br>Adopted<br>Budget | 2019/20<br>January<br>Y-T-D Budget | 2019/20<br>January<br>Actual | Variances<br>Actuals to<br>Budget | Actual<br>Budget to<br>Y-T-D |
|----------------------------------------------------------------------------------------------------------|----------|------------------------------|------------------------------------|------------------------------|-----------------------------------|------------------------------|
| Revenues/Sources