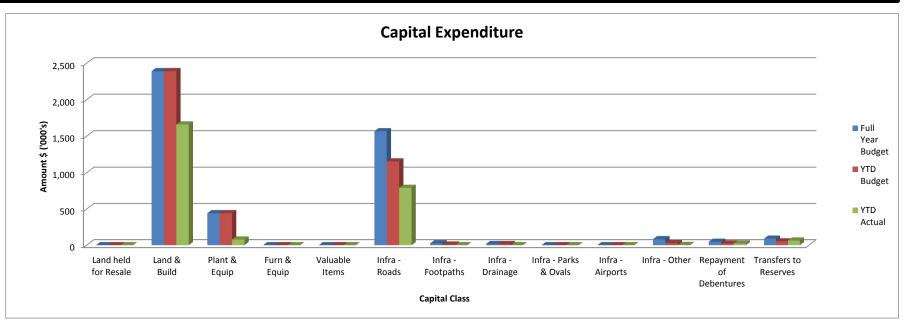

# MONTHLY STATEMENT OF FINANCIAL ACTIVITY FOR THE PERIOD 1 July 2019 TO 31 January 2020



"Norseman" The Horse that found Gold and created a Town

### **TABLE OF CONTENTS**

|                                            | Page   |
|--------------------------------------------|--------|
| Graphical Analysis                         | 2 - 3  |
| Statement of Financial Activity            | 4      |
| Report on Significant Variances            | 5 - 7  |
| Notes to and Forming Part of the Statement | 8 - 20 |

### Income and Expenditure Graphs for the Perod 01 July 2018 to 31 January 2020









### Other Graphs for the Perod 01 July 2018 to 31 January 2020







#### STATEMENT OF FINANCIAL ACTIVITY

#### FOR THE PERIOD 1 July 2019 TO 31 January 2020

Variances

| Operating                                                                                                | NOTE     | 2019/20<br>Adopted<br>Budget | 2019/20<br>January<br>Y-T-D Budget | 2019/20<br>January<br>Actual | Variances<br>Actuals to<br>Budget | Actual<br>Budget to<br>Y-T-D |
|----------------------------------------------------------------------------------------------------------|----------|------------------------------|------------------------------------|------------------------------|-----------------------------------|------------------------------|
| Revenues/Sources                                                                                         |          | \$