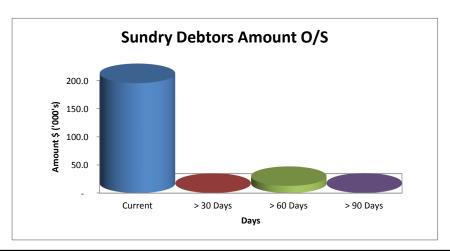

# MONTHLY STATEMENT OF FINANCIAL ACTIVITY FOR THE PERIOD 1 July 2019 TO 31 January 2020



"Norseman" The Horse that found Gold and created a Town

### **TABLE OF CONTENTS**

|                                            | Page   |
|--------------------------------------------|--------|
| Graphical Analysis                         | 2 - 3  |
| Statement of Financial Activity            | 4      |
| Report on Significant Variances            | 5 - 7  |
| Notes to and Forming Part of the Statement | 8 - 20 |

### Income and Expenditure Graphs for the Perod 01 July 2018 to 31 January 2020









### Other Graphs for the Perod 01 July 2018 to 31 January 2020







#### STATEMENT OF FINANCIAL ACTIVITY

#### FOR THE PERIOD 1 July 2019 TO 31 January 2020

Variances

| Operating                                                                                                | NOTE     | 2019/20<br>Adopted<br>Budget | 2019/20<br>January<br>Y-T-D Budget | 2019/20<br>January<br>Actual | Variances<br>Actuals to<br>Budget | Actual<br>Budget to<br>Y-T-D |
|----------------------------------------------------------------------------------------------------------|----------|------------------------------|------------------------------------|------------------------------|-----------------------------------|------------------------------|
| Revenues/Sources                                                                                         |          | \