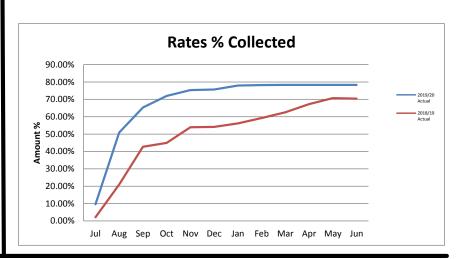

# MONTHLY STATEMENT OF FINANCIAL ACTIVITY FOR THE PERIOD 1 July 2019 TO 29 February 2020



"Norseman" The Horse that found Gold and created a Town

### **TABLE OF CONTENTS**

|                                            | Page   |
|--------------------------------------------|--------|
| Graphical Analysis                         | 2 - 3  |
| Statement of Financial Activity            | 4      |
| Report on Significant Variances            | 5 - 6  |
| Notes to and Forming Part of the Statement | 7 - 19 |

### Income and Expenditure Graphs for the Perod 01 July 2018 to 29 February 2020









## Other Graphs for the Perod 01 July 2018 to 29 February 2020







#### STATEMENT OF FINANCIAL ACTIVITY

#### FOR THE PERIOD 1 July 2019 TO 29 February 2020

| Operating