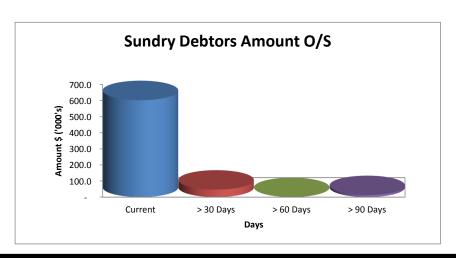

# MONTHLY STATEMENT OF FINANCIAL ACTIVITY FOR THE PERIOD 1 July 2019 TO 29 February 2020



"Norseman" The Horse that found Gold and created a Town

### **TABLE OF CONTENTS**

|                                            | Page   |
|--------------------------------------------|--------|
| Graphical Analysis                         | 2 - 3  |
| Statement of Financial Activity            | 4      |
| Report on Significant Variances            | 5 - 6  |
| Notes to and Forming Part of the Statement | 7 - 19 |

### Income and Expenditure Graphs for the Perod 01 July 2018 to 29 February 2020









## Other Graphs for the Perod 01 July 2018 to 29 February 2020







#### STATEMENT OF FINANCIAL ACTIVITY

#### FOR THE PERIOD 1 July 2019 TO 29 February 2020

| Operating