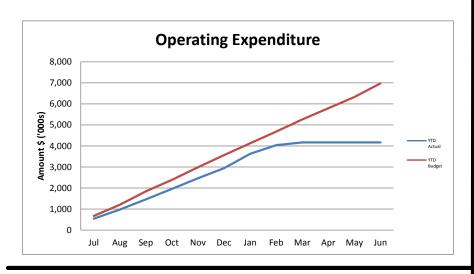

### Income and Expenditure Graphs for the Perod 01 July 2018 to 29 February 2020