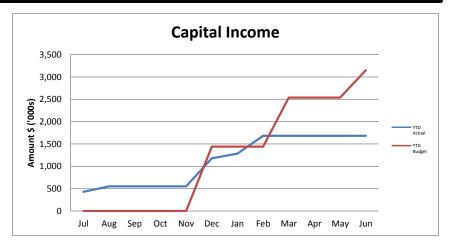

### Income and Expenditure Graphs for the Perod 01 July 2018 to 29 February 2020