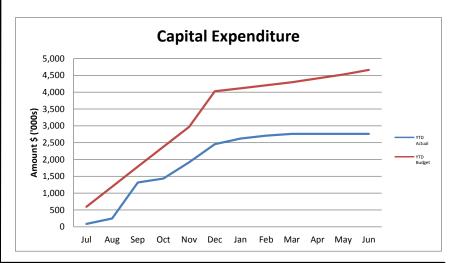

# MONTHLY STATEMENT OF FINANCIAL ACTIVITY FOR THE PERIOD 1 July 2019 TO 29 February 2020



"Norseman" The Horse that found Gold and created a Town

### **TABLE OF CONTENTS**

|                                            | Page   |
|--------------------------------------------|--------|
| Graphical Analysis                         | 2 - 3  |
| Statement of Financial Activity            | 4      |
| Report on Significant Variances            | 5 - 6  |
| Notes to and Forming Part of the Statement | 7 - 19 |

### Income and Expenditure Graphs for the Perod 01 July 2018 to 29 February 2020









## Other Graphs for the Perod 01 July 2018 to 29 February 2020







#### STATEMENT OF FINANCIAL ACTIVITY

#### FOR THE PERIOD 1 July 2019 TO 29 February 2020

| Operating