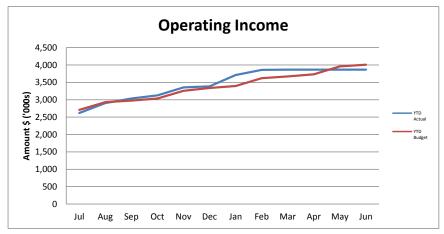

### Income and Expenditure Graphs for the Perod 01 July 2018 to 29 February 2020