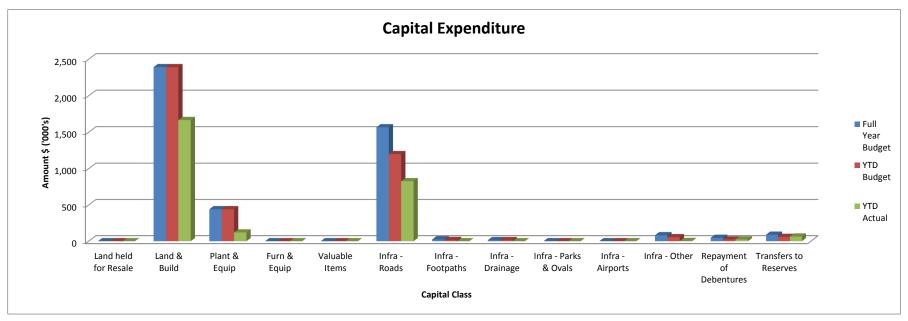

### Income and Expenditure Graphs for the Perod 01 July 2018 to 29 February 2020