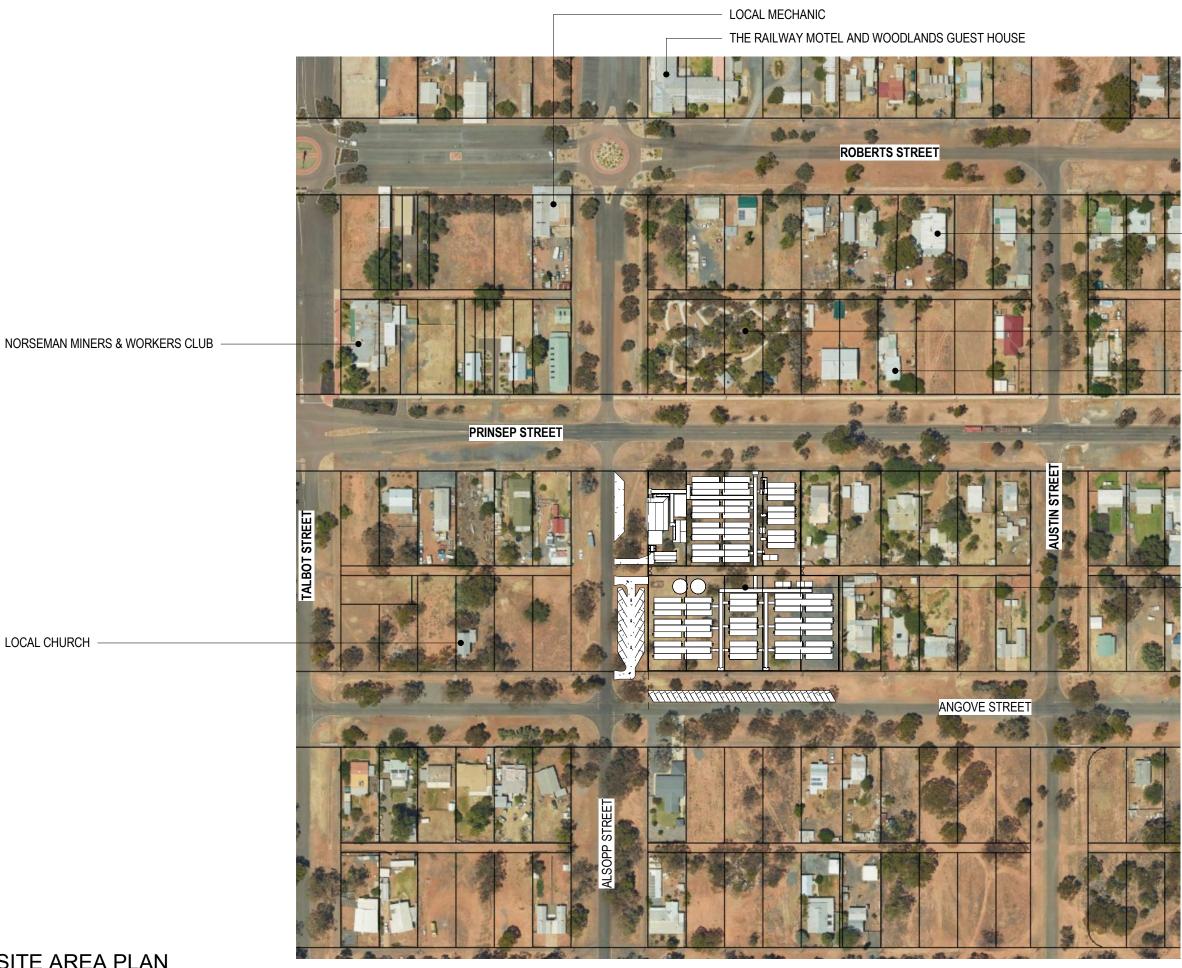

## **CP-SITE AREA PLAN**

LOCAL CHURCH

1 : 2000@A3

VOTE: • VERIFY ALL DIMENSIONS ON SITE • NOTED DIMENSIONS TAKE PRESIDENT OVER SCALED DIMENSIONS © COPYRIGHT: ANDRE MELVILLE BUILDING DESIGN & DRAFTING SERVICES (AMBD) These plans are not to be reproduced wholly or in part without the express written permission of AMBD

**PROJECT :** PROPOSED ACCOMMODATION VILLAGE **CLIENT** : Resource Accommodation Management Pty Ltd LOCATION: 105-111 PRINSEP ST. 106-114 ANGROVE ST. & 51 RICHARDSON ST. NORSEMAN, WA, 6443

## LOCAL CHURCH

PHEONIX PARK