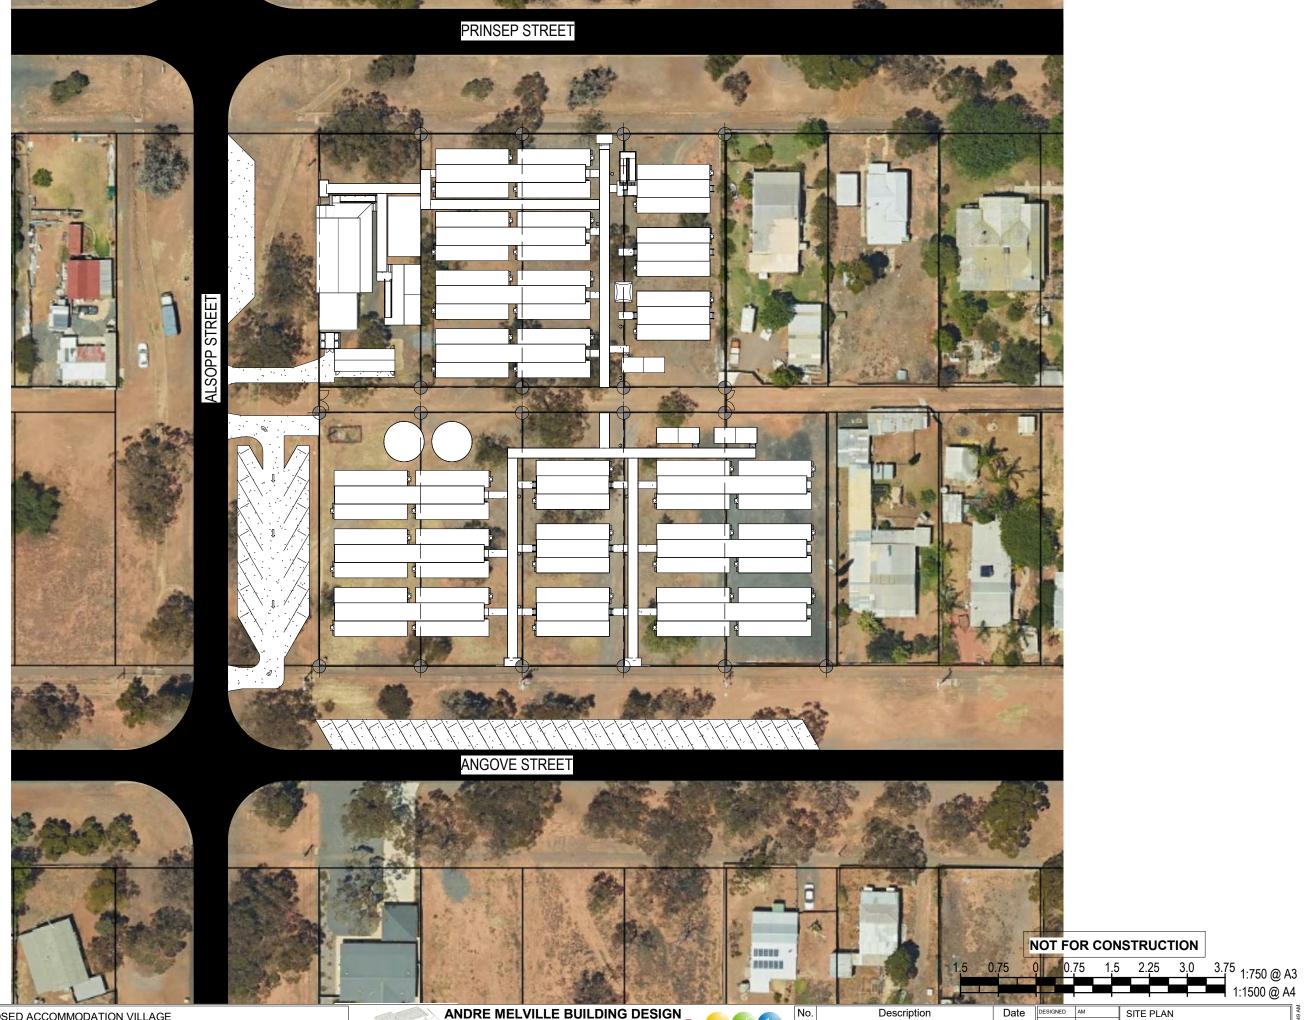

**CP - SITE PLAN** 1:750@A3

NOTE:

- VERIFY ALL DIMENSIONS ON SITE

- NOTED DIMENSIONS TAKE PRESIDENT OVER
SCALED DIMENSIONS TAKE PRESIDENT OVER
SCALED DIMENSIONS

© COPYRIGHT: ANDRE MELVILLE BUILDING
DESIGN & DRAFTING SERVICES (AMBD)
These plans are not to be reproduced wholly or in part
without the express written permission of AMBD

**PROJECT:** PROPOSED ACCOMMODATION VILLAGE **CLIENT**: Resource Accommodation Management Pty Ltd

LOCATION: 105-111 PRINSEP ST. 106-114 ANGROVE ST. & 51 RICHARDSON ST. NORSEMAN, WA, 6443

& DRAFTING SERVICES P.O BOX 8, LABRADOR, QLD 4814 Ph: 0498 001 535 E-MAIL: admin@ambd.com.au www.ambd.com.au

QBCC No. 1222804 ABN No. 37 155 932 675

ENDORSED ainable Building Designe Townsville - Brisbane - Goldcoast

Date DESIGNED AM SITE PLAN Description SCALE A3 1:750 ISSUED 19/11/20 20-126 - SK-05 - F