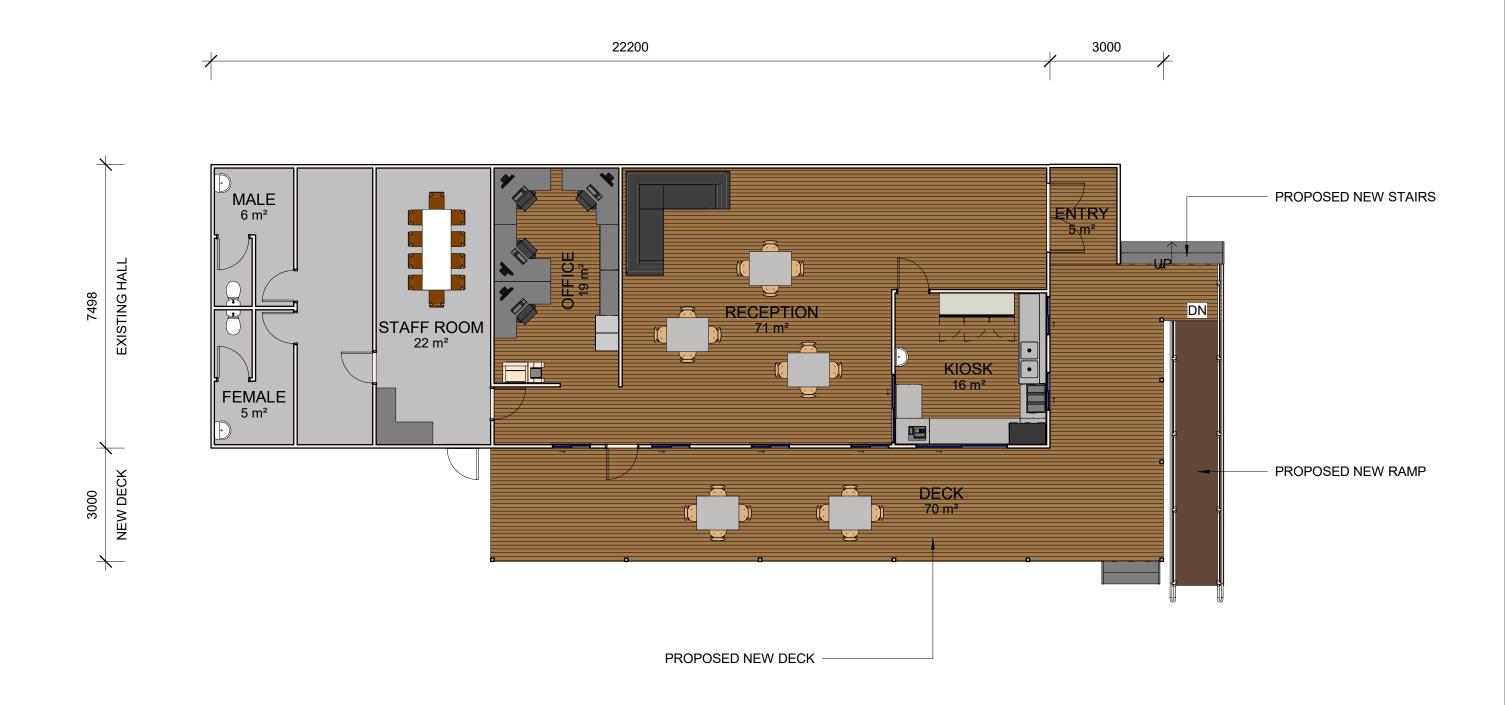

## **ADMIN BUILDING**

## **FLOOR PLAN**

1:100 @ A1

NOTE:

- VERIFY ALL DIMENSIONS ON SITE

- NOTED DIMENSIONS TAKE PRESIDENT OVER
SCALED DIMENSIONS TAKE PRESIDENT OVER
SCALED DIMENSIONS

© COPYRIGHT: ANDRE MELVILLE BUILDING
DESIGN & DRAFTING SERVICES (AMBD)
These plans are not to be reproduced wholy or in part
without the express written permission of AMBD

**PROJECT:** PROPOSED ACCOMMODATION VILLAGE CLIENT: Resource Accommodation Management Pty Ltd

LOCATION: 107-111 PRINSEP ST, 106-114 ANGROVE ST & 51 RICHARDSON ST. NORSEMAN, WA, 6443