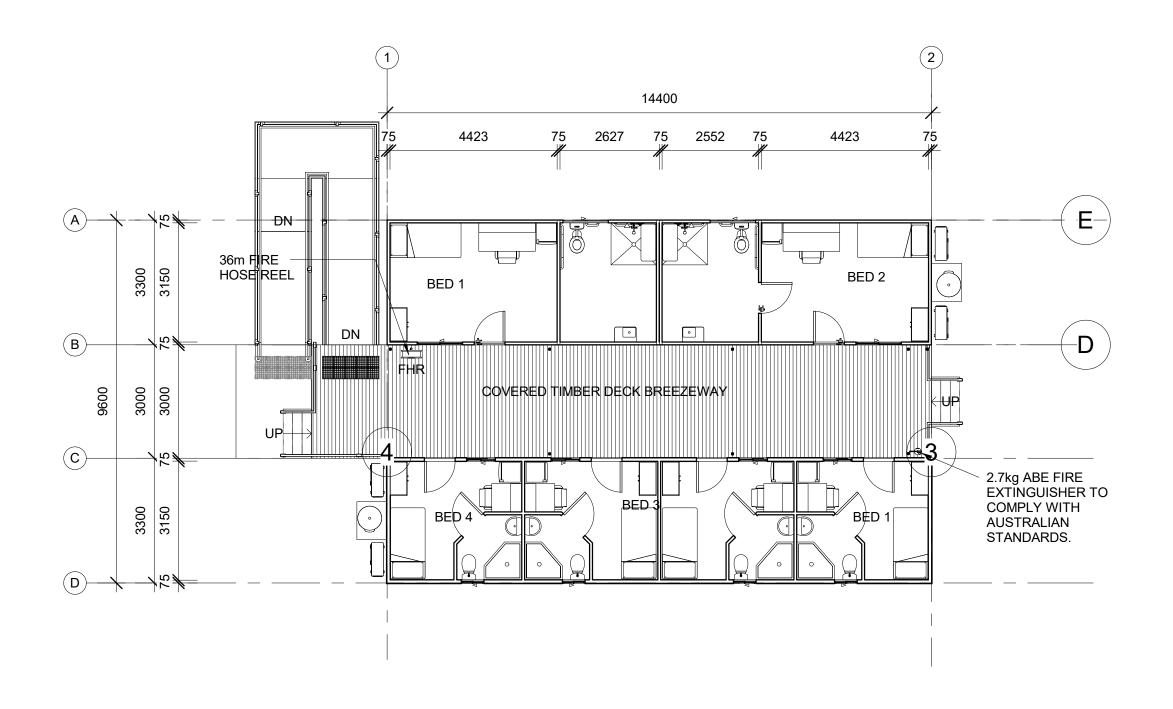

## PWD ACCOMMODATION BUILDING

DECK

**NOT FOR CONSTRUCTION** 

## TYPICAL PWD ACCOMMODATION PLAN

1:100 @ A3

NOTE:
- VERIFY ALL DIMENSIONS ON SITE
- NOTED DIMENSIONS TAKE PRESIDENT OVER SCALED DIMENSIONS

**PROJECT:** PROPOSED ACCOMMODATION VILLAGE CLIENT : Resource Accommodation Management Pty Ltd

LOCATION: 107-111 PRINSEP ST, 106-114 ANGROVE ST & 51 RICHARDSON ST. NORSEMAN, WA, 6443

HAVE LESS THAN 1.5M SPACING END TO END. **ANDRE MELVILLE BUILDING DESI** 

& DRAFTING SERVICES P.O BOX 8, LABRADOR, QLD 4814 Ph: 0498 001 535 E-MAIL: admin@ambd.com.au www.ambd.com.au Townsville - Brisbane - Goldcoast

SMOKE ALARMS MUST BE INTERCONNECTED IF MODULES

NOTE: TOTAL LENGTH OF BUILDING NOT TO EXCEED 45M. ALL

| No. | Description    | Date     | DESIGNED |    | AM       | TYPICAL PWD ACCOMMODATION LAYOUT |
|-----|----------------|----------|----------|----|----------|----------------------------------|
| Α   | DA APPLICATION | 19/11/20 | DRAWN    |    | AM       |                                  |
|     |                |          | DATE     |    | AUG 2020 |                                  |
|     |                |          | SCALE    | А3 | 1:100    | 00 400 01/ 01/ 44 A              |
|     |                |          | ISSUED   |    | 19/11/20 | 20-126 - SK - SK - 11 - A        |